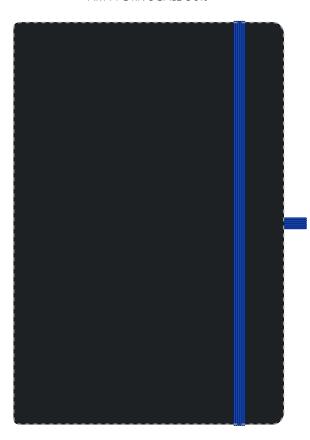

Product and Artwork Proof

A5 BLACK MOLE

Your Ref: Quantity: Product Code: QS0765
Our Ref: Version: 1 Product Colour: ROYAL BLUE

**PRINTING CONCERNS:** 

We stock this item in the following colours

## ARTWORK SCALE 50%

Product Image for visualisation - colours may vary

The dashed line is to demonstrate print area and will not appear on your printed item